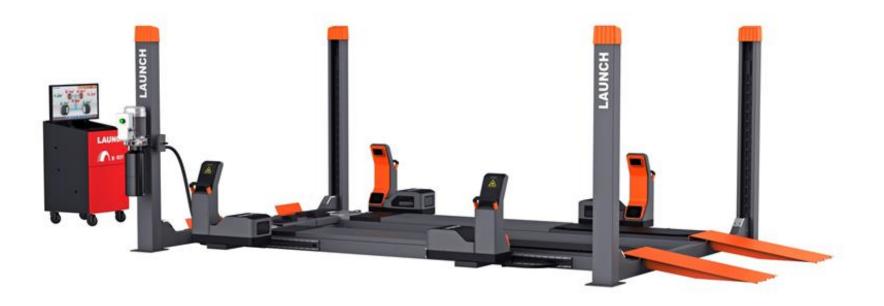

## TLT-440W lift (Special Version for X-931)

The hydraulic four post lift with a capacity of 4t is applicable for the lifting of various vehicles sizes in garages and workshops.

This lift is specially customized for the touch-less measurement units, it provides the installation interface for the slide grooves.

# TLT-440W lift (Special Version for X-931)

## Product components

| No. | Name                                      | Amount | Unit |
|-----|-------------------------------------------|--------|------|
| 1   | Front wheel measurement units             | 2      | Set  |
| 2   | Rear wheel measurement units              | 2      | Set  |
| 3   | Slide grooves                             | 4      | Set  |
| 4   | Exchange board                            | 1      | Set  |
| 5   | Computer & Printer                        | 1      | Set  |
| 6   | Calibration signs                         | 4      | Set  |
| 7   | Cabinet                                   | 1      | Set  |
| 8   | TLT-440W lift (Special Version for X-931) | 1      | Set  |