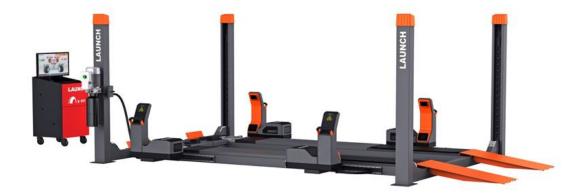

## TLT-440W lift (Special Version for X-931)

The hydraulic four post lift with a capacity of 4t is applicable for the lifting of various vehicles sizes in garages and workshops.

This lift is specially customized for the touch-less measurement units, it provides the installation interface for the slide grooves.

## Product components

| No. | Name                                      | Amount | Unit |
|-----|-------------------------------------------|--------|------|
| 1   | Front wheel measurement units             | 2      | Set  |
| 2   | Rear wheel measurement units              | 2      | Set  |
| 3   | Slide grooves                             | 4      | Set  |
| 4   | Exchange board                            | 1      | Set  |
| 5   | Computer & Printer                        | 1      | Set  |
| 6   | Calibration signs                         | 4      | Set  |
| 7   | Cabinet                                   | 1      | Set  |
| 8   | TLT-440W lift (Special Version for X-931) | 1      | Set  |