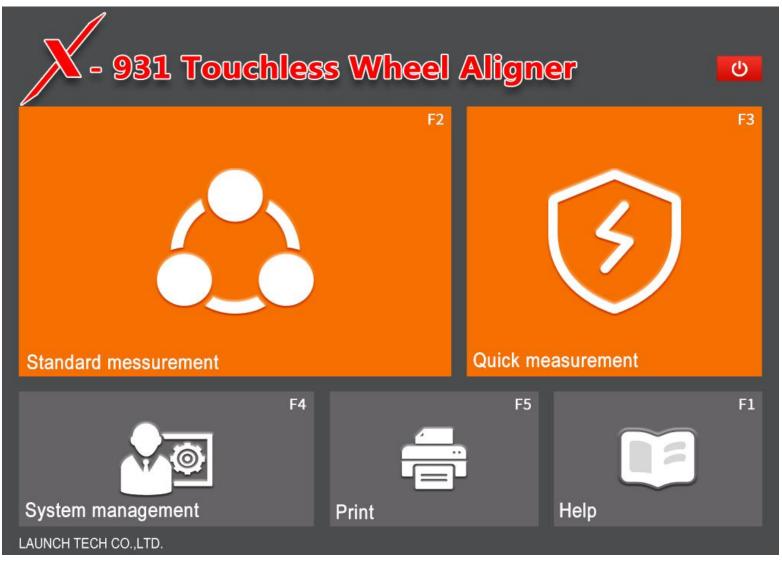

# User-friendly Software Interfaces

Main Menu

# User-friendly Software Interfaces