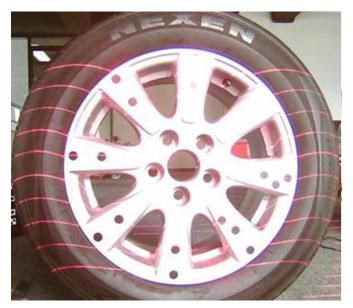

#### Introduction

X-931 Touch-less wheel aligner is a kind of equipment which can accurately measure the wheel alignment parameters without any component touching with the vehicle tire or wheel rim.

It can measure each parameter of the vehicle wheel: front and rear Toe-in, front and rear camber, caster, Kingpin inclination and thrust angle, etc.

With its Touch-less laser and camera systems, the wheel rim will not be damaged, and it saves the time for mounting and demounting the wheel clamps. X-931 European version use the European computer, printer and database, which can help the cusomter to get the fast support in Europe. It is a good choice for professional tire and wheel service shop.