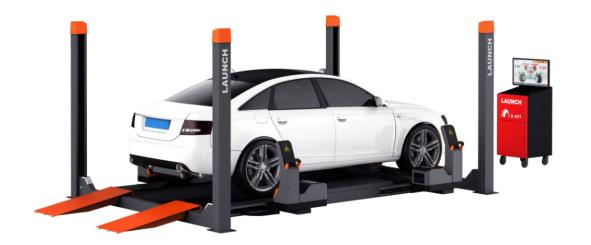

## TLT-440W lift (Special Version for X-931)

The hydraulic four post lift with a capacity of 4t is applicable for the lifting of various vehicles sizes in garages and workshops.

This lift is specially customized for the touch-less measurement units, it provides the installation interface for the slide grooves.

## Product components

| No. | Name                                      | Amount | Unit |
|-----|-------------------------------------------|--------|------|
| 1   | Front wheel measurement units             | 2      | Set  |
| 2   | Rear wheel measurement units              | 2      | Set  |
| 3   | Slide grooves                             | 4      | Set  |
| 4   | Exchange board                            | 1      | Set  |
| 5   | Computer & Printer                        | 1      | Set  |
| 6   | Calibration signs                         | 4      | Set  |
| 7   | Cabinet                                   | 1      | Set  |
| 8   | TLT-440W lift (Special Version for X-931) | 1      | Set  |