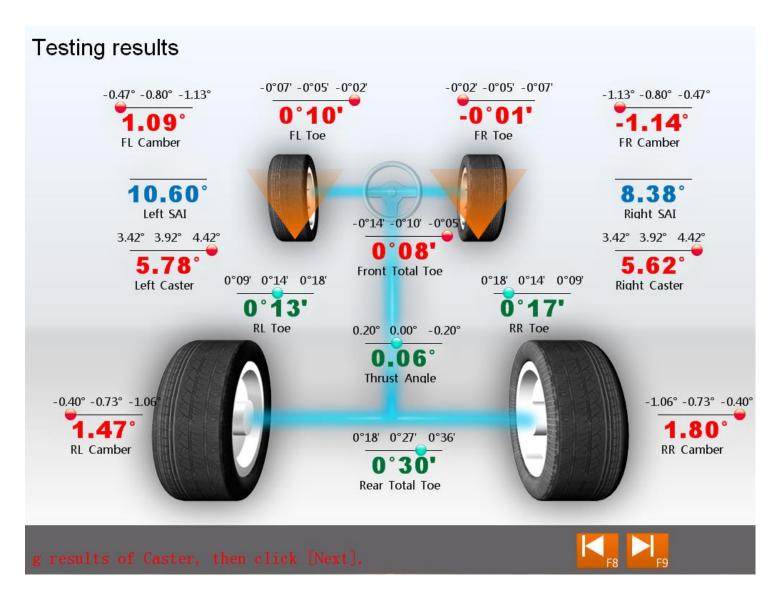

## **Measurement Parameters**

| Alignment Parameters | Measurement Range |
|----------------------|-------------------|
| Total Toe-in         | <b>±20</b> °      |
| Individual Toe-in    | ±10 °             |
| Camber               | ±10 °             |
| Caster               | ±20 °             |
| Kingpin inclination  | ±20 °             |
| Thrust Angle         | ±5 °              |

# User-friendly Software Interfaces