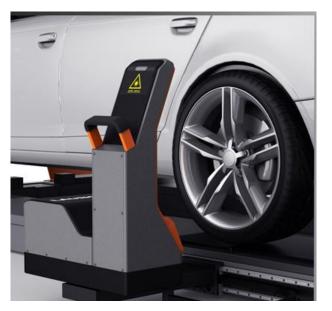

# Touch-less Measurement Systems

#### Introduction

X-931 Touch-less wheel aligner is a kind of equipment which can accurately measure the wheel alignment parameters without any component touching with the vehicle tire or wheel rim.

It can measure each parameter of the vehicle wheel: front and rear Toe-in, front and rear camber, caster, Kingpin inclination and thrust angle, etc.

With its Touch-less laser and camera systems, the wheel rim will not be damaged, and it saves the time for mounting and demounting the wheel clamps. X-931 European version use the European computer, printer and database, which can help the cusomter to get the fast support in Europe. It is a good choice for professional tire and wheel service shop.