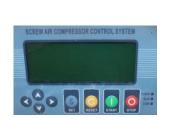

## Installation Layout

**Screw Element** 

**Control Panel** 

Oil seperation Chamber

Screw Compressor CSST13020