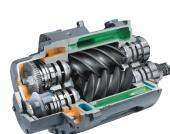

## Installation Layout

**Screw Element** 

**Control Panel** 

Oil seperation Chamber

Screw Compressor CSST13020