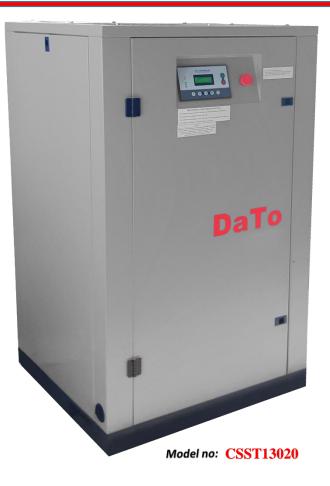

## Screw Compressor CSST13020

The Screw Compressors are the wise choice in any Service Industry requiring dedicated pressure on the Pneumatic Lines. The low noise operation, minimum maintenance with longer service hours and pure compressed air is the main attraction from any point of view on a Screw Compressor.

| Specification |          |              |            |          |            |       |        |                |
|---------------|----------|--------------|------------|----------|------------|-------|--------|----------------|
|               | Exhaust  | Displacement | Power (kw) | Voltage  | Exhaust    | Noise | Weight | Pack Size(mm)  |
| Parameters    | Pressure |              |            |          | connection |       | (kg)   |                |
| CSST08010     | 0.8 Mpa  | 1.2 m³/min   | 7.5kw/10hp | 380V/3Ph | G3/4       | 70    | 200    | 800X620X800    |
| CSST10015     | 1.0 Mpa  | 1.5 m³/min   | 11kw/15hp  | 380V/3Ph | G1         | 72    | 370    | 1020X820X1150  |
| CSST13020     | 1.3 Mpa  | 1.7 m³/min   | 15kw/20hp  | 380V/3Ph | G1         | 73    | 380    | 1020x820x1150  |
| CSST13030     | 1.3 Mpa  | 2.7 m³/min   | 22kw/30hp  | 380V/3Ph | G1         | 74    | 540    | 1080x880x1235  |
| CSST13040     | 1.3 Mpa  | 3.6 m³/min   | 30kw/40hp  | 380V/3Ph | G1 ½       | 75    | 650    | 1120x930x1290  |
| CSST13050     | 1.3 Mpa  | 4.6 m³/min   | 37kw/50hp  | 380V/3Ph | G1 ½       | 76    | 730    | 1240x1030x1435 |
| CSST13075     | 1.3 Mpa  | 7.4 m³/min   | 55kw/75hp  | 380V/3Ph | G1 ½       | 80    | 1200   | 1540x1200x1470 |