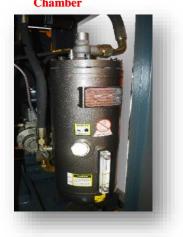

## Installation Layout

**Screw Element** 

**Control Panel** 

Oil seperation Chamber

Screw Compressor CSST13020