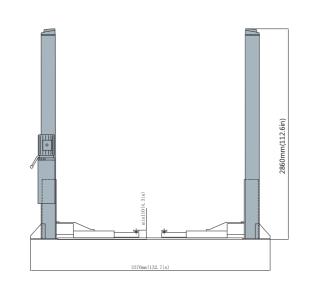

# Technical parameters

| Model    | Rated<br>Ioad | Lifting<br>time | Lifting<br>Height | Overall<br>height | Overall<br>width | Drive<br>Through<br>width | Width<br>between<br>columns | Initial<br>height | Weight | Motor<br>power |
|----------|---------------|-----------------|-------------------|-------------------|------------------|---------------------------|-----------------------------|-------------------|--------|----------------|
| TLT235SB | 3500kg        | ≤55s            | 1920mm            | 2860mm            | 3370mm           | 2486mm                    | 2770mm                      | 110mm             | 610kg  | 2.2kW          |
| TLT240SB | 4000kg        | ≤55s            | 1920mm            | 2860mm            | 3370mm           | 2486mm                    | 2750mm                      | 110mm             | 645kg  | 2.2kW          |

### Overallsize

Arm Locking mechanism adopt thicker top rod and widertooth block, lift the vehicle more reliably

Door rubber pad

Floor plate type isolate the cable and the oil pipe to avoid scraping