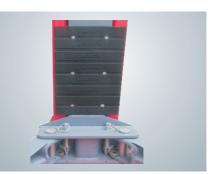

#### Features

- Bilateral manual safety unlocking system.
- The cable and oil pipe are fully concealed, with decent and elegant appearance.
- Double hydraulic cylinder and high strength chain drive makes stable and smooth lifting and lowering.
- Wire rope equalization system force synchronous movement of two carriages and effectively preventsvehicle form tilting.
- 24V low voltage control box (IP54 level) ensures operator's safety.
- **2**4V cylinder travel limit switch effectively protects cylinder and extends its lifespan.
- Door rubber pad protects car door from being damaged in collision
- More lifting pads with different height meets the requirements for light lorries and SUVs.
- Passed 115% dynamic loading test and 150% statictoading test.
- CE certificated.