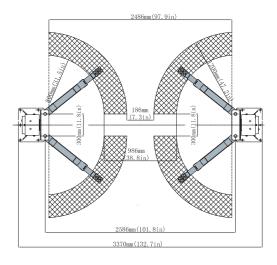

# Technical parameters

| Model    | Rated<br>Ioad | Lifting<br>time | Lifting<br>Height | Overall<br>height | Overall<br>width | Drive<br>Through<br>width | Width<br>between<br>columns | Initial<br>height | Weight | Motor<br>power |
|----------|---------------|-----------------|-------------------|-------------------|------------------|---------------------------|-----------------------------|-------------------|--------|----------------|
| TLT235SB | 3500kg        | ≤55s            | 1920mm            | 2860mm            | 3370mm           | 2486mm                    | 2770mm                      | 110mm             | 610kg  | 2.2kW          |
| TLT240SB | 4000kg        | ≤55s            | 1920mm            | 2860mm            | 3370mm           | 2486mm                    | 2750mm                      | 110mm             | 645kg  | 2.2kW          |

### Overallsize

Arm Locking mechanism adopt thicker top rod and widertooth block, lift the vehicle more reliably

Door rubber pad

Floor plate type isolate the cable and the oil pipe to avoid scraping