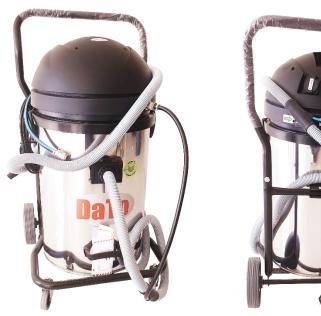

## **CEASV114 – INDUSTRIAL VACUUM MACHINE**

DaTo Wet & Dry Vacuum machine are suitable to pick up and filter all small dust particles including hazardous and pathogenic dusts. The automatic start and stop system is controlled by the connected tool.

Model no:

CEASV114