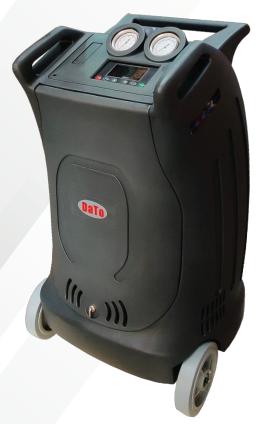

## ACMAS301 - A/C RECYCLING MACHINE - PRO

Model No: ACMAS301

**Functions** 

- Recovery
- Vacuum
- Oil injection
- Charge
- Fully Auto mode
- Flushing
- UV Dye injection
- Vacuum leak test

DaTo A/C recycling intelligent machine recovers, recycle, discharges used oil, refill new oil along with vacuuming the pipe line and recharge the A/C gas in the vehicles. It also has the automatic function to carry on the A/C recycling process without the human monitoring with inbuilt vehicle database from 1995 to till date.

## **Features**

- Ergonomic design and user friendly interface
- Inbuilt vehicle database with regular update
- Inbuilt UV dye injection to identify the minor leaks.
- Vacuum Leak test function to identify the major leaks.
- Supports flushing option (Uni & bidirectional)
- Inbuilt thermal printer and heater band
- Quick recharging option-saves time and labor
- Pressurization to speedup used oil discharge
- Reliable hard ware and heavy duty compressor
- Innovative hand valve free design with condenser And cooling fans
- Highly efficient oil & gas separator
- Precise gas recovery in minutes time

## **Specification**

- Input power: AC220V±10%~50/60Hz
- Compressor power: 3/8HP
- Average gas state refrigerant recovery speed: 250g/min
- Recovery rate: 97%
- Vacuum pump capacity: 60L/min
- Drier-filter capacity: 600ml
- Accuracy of gas cylinder load cell: ±10g
- Accuracy of oil bottle load cell: ±5g
- Gas cylinder capacity :10KG
- New/used oil bottle capacity: 250m
- Max Pressure: 20 bar
- Charge speed: 2KG/min (Max.)
- LCD display: 4.3-inch,TFT full color
- High pressure gauge range: 1~30bar
- Low pressure gauge range: 1~16bar
- Dimension: 710\*640\*1190mm