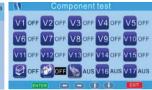

te.

It recycles and reuses the A/C R134a gas, instead of discharging A/C gas direct into atmosphere and polluting the universe. It is also used to identify the leakage in the A/C system.

## **Features**

- Ergonomic design and user friendly interface
- Inbuilt vehicle database with regular update
- Inbuilt UV dye injection to identify the minor leaks.
- Vacuum Leak test function to identify the major leaks.
- Supports flushing option (Uni & bidirectional)
- Inbuilt thermal printer and heater band
- Quick recharging option-saves time and labor
- Pressurization to speedup used oil discharge
- Reliable hard ware and heavy duty compressor
- Innovative hand valve free design with condenser And cooling fans
- Highly efficient oil & gas separator
- Precise gas recovery in minutes time











Vehicle Database

**Auto Mode** 

**Charging Port** 

Self Equipment Diagnose

## **Specification**

- Input power: AC220V±10%~50/60Hz
- Compressor power: 3/8HP
- Average gas state refrigerant recovery speed: 250g/min
- Recovery rate: 97%
- Vacuum pump capacity: 60L/min
- Drier-filter capacity: 600ml
- Accuracy of gas cylinder load cell: ±10g
- Accuracy of oil bottle load cell: ±5g
- Gas cylinder capacity :10KG
- New/used oil bottle capacity: 250m
- Max Pressure: 20 bar
- Charge speed: 2KG/min (Max.)
- LCD display: 4.3-inch,TFT full color
- High pressure gauge range: 1~30bar
- Low pressure gauge range: 1~16bar
- Dimension: 710\*640\*1190mm