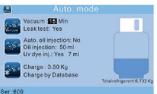

ill date.

It recycles and reuses the A/C R134a gas, instead of discharging A/C gas direct into atmosphere and polluting the universe. It is also used to identify the leakage in the A/C system.

## **Features**

- Ergonomic design and user friendly interface
- Inbuilt vehicle database with regular update
- Inbuilt UV dye injection to identify the minor leaks.
- Vacuum Leak test function to identify the major leaks.
- Supports flushing option (Uni & bidirectional)
- Inbuilt thermal printer and heater band
- Quick recharging option-saves time and labor
- Pressurization to speedup used oil discharge
- Reliable hard ware and heavy duty compressor
- Innovative hand valve free design with condenser And cooling fans
- Highly efficient oil & gas separator
- Precise gas recovery in minutes time











Vehicle Database

**Auto Mode** 

**Charging Port** 

Self Equipment Diagnose

## **Specification**

- Input power: AC220V±10%~50/60Hz
- Compressor power: 3/8HP
- Average gas state refrigerant recovery speed: 250g/min
- Recovery rate: 97%
- Vacuum pump capacity: 60L/min
- Drier-filter capacity: 600ml
- Accuracy of gas cylinder load cell: ±10g
- Accuracy of oil bottle load cell: ±5g
- Gas cylinder capacity :10KG
- New/used oil bottle capacity: 250m
- Max Pressure: 20 bar
- Charge speed: 2KG/min (Max.)
- LCD display: 4.3-inch,TFT full color
- High pressure gauge range: 1~30bar
- Low pressure gauge range: 1~16bar
- Dimension: 710\*640\*1190mm