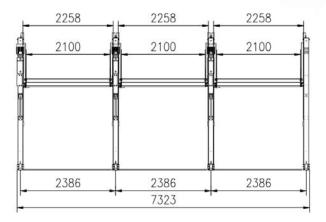

s"

## LJ2P204 - TWO POST CAR PARKING LIFT



Two Tier Car Parking Lift – the most reliable and durable lift designed from DaTo Tech,

utilizing high quality components and synchronizing chains.

## **Features**

Low Voltage Control (24V)

With up limit switch to avoid collision when lifting up the vehicle. Chain is used instead of cable for maximum safety and reliability. Electromagnetic release.

**Durable and Reliable** 

## **Specification**

| Model              | LJ4P204              |
|--------------------|----------------------|
| Power Supply       | 380V/3PH or 220V/1PH |
| Power              | 2.2kw                |
| Lifting Capacity   | 2800kg               |
| Max Lifting Height | 2100mm               |
| Platform Size      | 4266×2100mm          |

## **Floor Diagram**