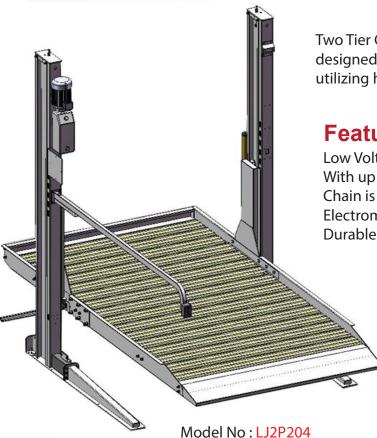

## LJ2P204 - TWO POST CAR PARKING LIFT

Two Tier Car Parking Lift – the most reliable and durable lift designed from DaTo Tech,

utilizing high quality components and synchronizing chains.

## **Features**

Low Voltage Control (24V)

With up limit switch to avoid collision when lifting up the vehicle. Chain is used instead of cable for maximum safety and reliability. Electromagnetic release.