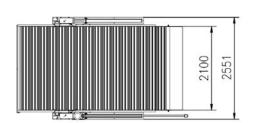

## **Specification**

| Model              | LJ4P204              |
|--------------------|----------------------|
| Power Supply       | 380V/3PH or 220V/1PH |
| Power              | 2.2kw                |
| Lifting Capacity   | 2800kg               |
| Max Lifting Height | 2100mm               |
| Platform Size      | 4266×2100mm          |