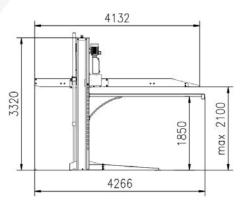

## **Floor Diagram**

## **Specification**

| Model              | LJ4P204              |
|--------------------|----------------------|
| Power Supply       | 380V/3PH or 220V/1PH |
| Power              | 2.2kw                |
| Lifting Capacity   | 2800kg               |
| Max Lifting Height | 2100mm               |
| Platform Size      | 4266×2100mm          |