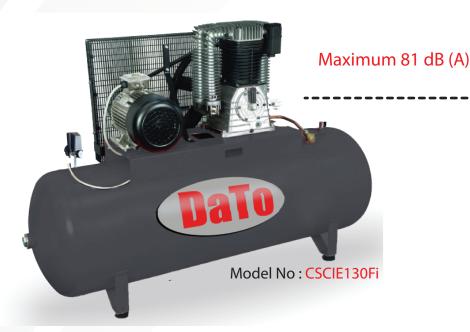

## PISTON COMPRESSOR (Made in Italy)

**K** Series

DaTo Compressor Series are refined to supply dedicated and rated pressure to enable consistent pressure rating for the equipment's connected to the pneumatic line. To assure the safety of operation, safety check valve and pressure switch with Automatic On and Off function has also been provided. To enhance the durability of the engine, the Compressor head has been provided with Air Filters and heavy duty copper wound motors too.

## **Specification**

| Model                    | Pressure |     | N.Cylinder | Nominal Motor |     | Air          |      |      | Tank | Voltage      | R.P.M | Weight | Packaging  |
|--------------------------|----------|-----|------------|---------------|-----|--------------|------|------|------|--------------|-------|--------|------------|
|                          |          |     |            | Rating        |     | Displacement |      |      |      |              |       |        | Dimension  |
|                          | Bar      | PSI | Cylinder   | Нр            | kW  | L/min        | CFM  | m3/h | Lt   | V/P/Hz       |       | Kg     | cm         |
| CSCIE130Fi               | 12       | 145 | 2          | 10            | 7.5 | 1074         | 38   | 64,4 | 500F | 400 / 30/50  | 1000  | 281    | 203x70x131 |
| CSC1E130Ci (with wheels) | 12       | 145 | 2          | 5.5           | 4   | 662          | 23,4 | 39.7 | 270F | 220/3/50     | 1290  | 170    | 155x57x118 |
| CSC1E230Ci (with wheels) | 12       | 145 | 2          | 7.5           | 5.5 | 872          | 31   | 52.3 | 300F | 380 / 3 / 50 | 1200  | 185    | 155x57x118 |
| CSC1E150i                | 12       | 145 | 2          | 7.5           | 5.5 | 872          | 31   | 52.3 | 270F | 400 / 3 /50  | 1200  | 185    | 155x57x118 |
| CSC1E120Ci (with wheels) | 8        | 145 | 2          | 3             | 2.2 | 400          | 14.1 | 24   | 200C | 400 / 3 /50  | 1250  | 96     | 145x50x107 |
| CSC1E250Fi (with wheels) | 12       | 145 | 2          | 7.5           | 5.5 | 872          | 31   | 52.3 | 500  | 380 / 3 / 50 | 1200  | 185    | 155x57x118 |
| CSC1E130Fi               | 12       | 145 | 2          | 10            | 7.5 | 1074         | 38   | 64.4 | 500F | 400 / 3 /50  | 1000  | 281    | 203x70x131 |