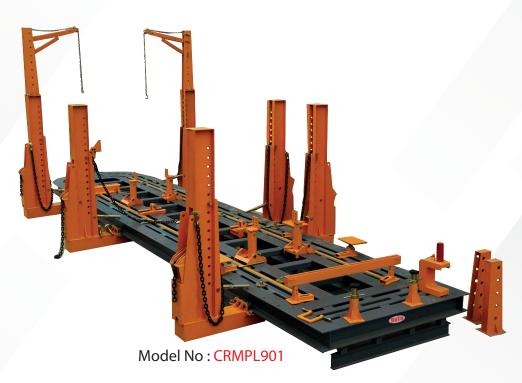

## CRMPL901 - HEAVY DUTY VEHICLE COLLISSSION REPAIR SYSTEM

DaTo Heavy Duty on floor collision repair system with 6 pulling towers and accessories is the most economically advanced and innovative designed to meet the basic and advanced requirements of the automotive sector internationally. Empowered by robust construction, unique design with high precision mechanical measurement accuracy provides confidence repairing your car comfortably.

## **Specification**

| Length             | 11800mm                      |
|--------------------|------------------------------|
| Width              | 2500MM                       |
| Height             | 570MM                        |
| Pulling capacity   | 25 tons                      |
| Pulling tower Qty. | 4/6 options                  |
| Rated voltage      | 220V/380V                    |
| Radius of pulling  | 360°                         |
| Air Pressure       | 0.6-0.8Mpa                   |
| Lift capacity      | 5000KG                       |
| Total Weight       | 10,000KG                     |
| More details       | Check the configuration list |