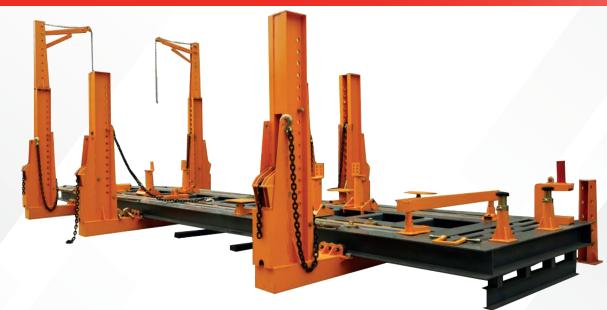

## CRMPL901 - HEAVY DUTY VEHICLE COLLISSSION REPAIR SYSTEM

DaTo Heavy Duty on floor collision repair system with 6 pulling towers and accessories is the most economically advanced and innovative designed to meet the basic and advanced requirements of the automotive sector internationally. Empowered by robust construction, unique design with high precision mechanical measurement accuracy provides confidence repairing your car comfortably.

- Heavy platform supplys strong support for a variety of trucks.
- Plenty of towers and related accessories supply a wide variety of flexible solutions for repairs.

www.datotech.de