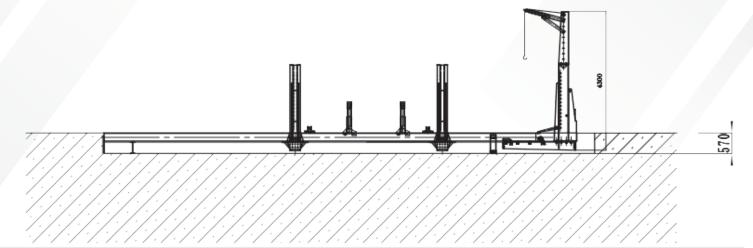

## **Specification**

| Length             | 11800mm                      |
|--------------------|------------------------------|
| Width              | 2500MM                       |
| Height             | 570MM                        |
| Pulling capacity   | 25 tons                      |
| Pulling tower Qty. | 4/6 options                  |
| Rated voltage      | 220V/380V                    |
| Radius of pulling  | 360°                         |
| Air Pressure       | 0.6-0.8Mpa                   |
| Lift capacity      | 5000KG                       |
| Total Weight       | 10,000KG                     |
| More details       | Check the configuration list |