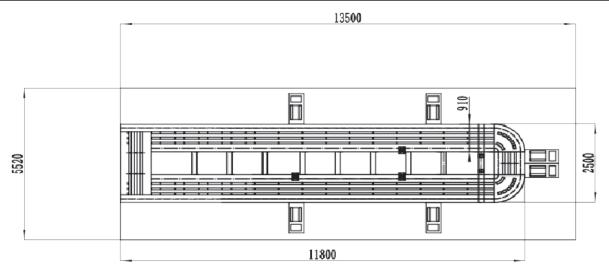

## **Specification**

| Length             | 11800mm                      |
|--------------------|------------------------------|
| Width              | 2500MM                       |
| Height             | 570MM                        |
| Pulling capacity   | 25 tons                      |
| Pulling tower Qty. | 4/6 options                  |
| Rated voltage      | 220V/380V                    |
| Radius of pulling  | 360°                         |
| Air Pressure       | 0.6-0.8Mpa                   |
| Lift capacity      | 5000KG                       |
| Total Weight       | 10,000KG                     |
| More details       | Check the configuration list |