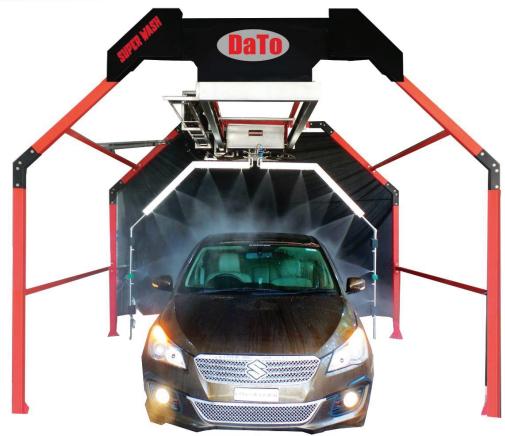

## CWSWL501 - BRUSHLESS AUTOMATIC CAR WASH SYSTEM WITH UNDER WASH SYSTEM

Model No: CWSWL501

DaTo touchless car wash system is powered with a 7.5 HP, Vertical multi stage pump with an output of 66 LPM water and Gear drives and Nozzles with pipe and with PLC program.

Our Automatic Running cycle will be as below, which will be completed in 3.5 Min

- 1. Full body wash with 22 bar pressure.
- 2. Foam will be sprayed throughout the car automatically
- 3. For manual Moping, 45 seconds allowed in the program.
- 4. Under body will be washed automatically.
- 5. Followed by Final Body wash @ 22 Bar automatically

## **Features**

- The line voltage to the sensor is 24 DC Volts.
- Emergency push button is provided, in case of emergency stop.
- Soft Natural Rubber guards are provided on the moving arms, for vehicle safety.
- This will reduces time, Man power and cost.
- Car is placed stationary and cleaning is done by 14 jet nozzle for body wash and 14 jet nozzle for shampoo.
- Control panel has Automatic as well as manual mode.
- The ULTRASONIC SENSORS are provided to sense automatically the car length.
- All materials exposed to water are made of stainless steel (SS 304).