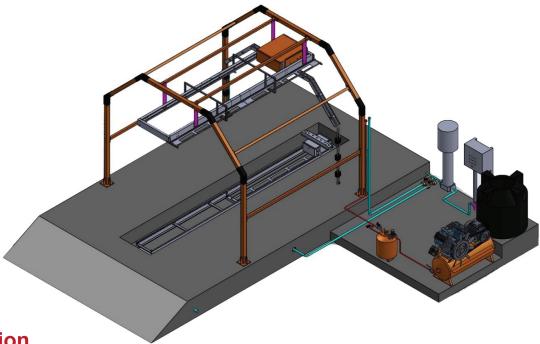

## CWSWL501 - BRUSHLESS AUTOMATIC CAR WASH SYSTEM WITH UNDER WASH SYSTEM

Model No: CWSWL501

DaTo touchless car wash system is powered with a 7.5 HP, Vertical multi stage pump with an output of 66 LPM water and Gear drives and Nozzles with pipe and with PLC program.

## **Specification**

| PARAMETER                       | RANGE                                  |
|---------------------------------|----------------------------------------|
| Required Space (LxWxH)          | 6700 x 4250 x 3700 mm                  |
| Overall Dimensions              | 5500 x 3950 x 3080 mm                  |
| Max. Washable Dimension of Cars | 4750 x 1900 x 1900 mm                  |
| Input Supply                    | 3ph, 415v, 50Hz                        |
| Connected Load                  | 8Hp                                    |
| Power Consumption per Car       | 0.6Units                               |
| Water consumption per Car       | 125Ltr                                 |
| Shampoo consumption per Car     | 7ml/Car (Recommended Dilution – 1:700) |
| Operating Pressure              | 24 Bar                                 |
| Made In                         | India                                  |