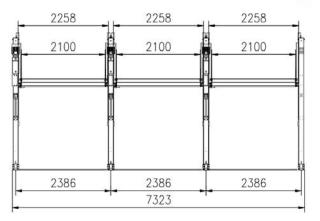

Automotive Equipments"

## LJ4P204 - TWO POST CAR PARKING LIFT

Two Tier Car Parking Lift – the most reliable and durable lift designed from DaTo Tech, utilizing high quality components and synchronizing chains.

## **Features**

Low Voltage Control (24V) With up limit switch to avoid collision when lifting up the vehicle. Chain is used instead of cable for maximum safety and reliability. Electromagnetic release. Durable and Reliable

## Specification

| Model              | LJ4P204              |
|--------------------|----------------------|
| Power Supply       | 380V/3PH or 220V/1PH |
| Power              | 2.2kw                |
| Lifting Capacity   | 2800kg               |
| Max Lifting Height | 2100mm               |
| Platform Size      | 4266×2100mm          |

## Floor Diagram





Model No: LJ4P204