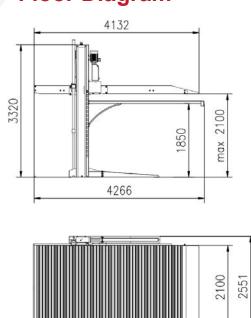

## Specification

| Model              | LJ4P204              |
|--------------------|----------------------|
| Power Supply       | 380V/3PH or 220V/1PH |
| Power              | 2.2kw                |
| Lifting Capacity   | 2800kg               |
| Max Lifting Height | 2100mm               |
| Platform Size      | 4266×2100mm          |

## Floor Diagram

Model No: LJ4P204