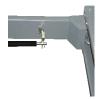

Unit

Dual Side Unlocking Mechanism

Limit Switch

Door Protection Rubber

Arm Locking

Mechanism

Art No : LJCC2040 (220V): 005085 LJCC2040 (380V) : 001678

www.datotech.de