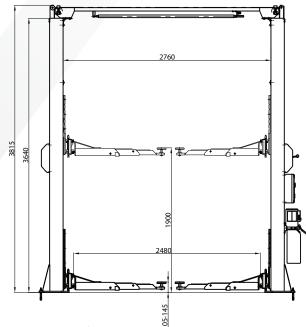

## **Specification**

|   | Parameters         | LJCC2040             |
|---|--------------------|----------------------|
|   | Power Supply       | 220 / 380V           |
|   | Motor Power        | 2.2KW /3HP           |
|   | Capacity           | 4 Ton                |
|   | Lifting Height     | 1850 mm              |
|   | Pass Width         | 2800 mm              |
|   | Lift Height        | 3596 mm              |
| 0 | Lift Width         | 3384 mm              |
|   | Min Lifting Height | 115 mm               |
|   | Drive              | Electrical Hydraulic |
|   |                    |                      |