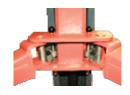

Unit

Dual Side Unlocking Mechanism

Limit Switch

Door Protection Rubber

Arm Locking

Mechanism

Art No : LJCC2040 (220V): 005085 LJCC2040 (380V) : 001678

www.datotech.de