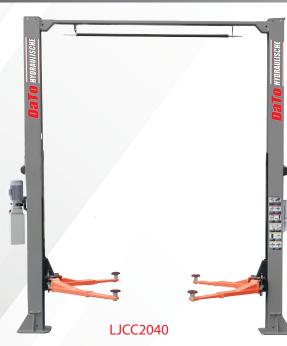

## LJCC2040 - TWO POST CLEAR FLOOR LIFT (MANUAL UNLOCKING)

DaTo Lift has single release point operation on unlocking mechanism. This lift manufactured with high quality manufacturing standards and added with the advanced features like super symmetric arms, dual-point safety release etc. Dato lift is equipped with the self lubricating polyethylene slider.Electro hydraulic symmetric clear floor lift built in with Automatic locking wedges is used for easy lifting cars, suvs and light trucks

## **Features**

- 1. Baseless lift allow easy access into the working area.
- 2. The same Two-stage arms about 140 mm & 110 mm provide symmetric lifting of van and off road vehicles.
- 3. Arm suitable for quick droping extensions and other lifting accessories.
- 4. Automatic arm locking during the lifting and Automatic unlocking on reaching the floor.
- 5.Dual hydraulic cylinder direct mounting on carriage
- 6. Self-controlled lowering speed.
- 7. Rubber door guards protect vehicle for door damage.