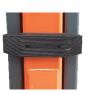

## **Features**

- 1. Baseless lift allow easy access into the working area.
- 2. The same Two-stage arms about 140 mm & 110 mm provide symmetric lifting of van and off road vehicles.
- 3. Arm suitable for quick droping extensions and other lifting accessories.
- 4. Automatic arm locking during the lifting and Automatic unlocking on reaching the floor.
- 5.Dual hydraulic cylinder direct mounting on carriage
- 6. Self-controlled lowering speed.
- 7. Rubber door guards protect vehicle for door damage.

Unit

Dual Side Unlocking Mechanism

Limit Switch

Door Protection Rubber

Arm Locking

Mechanism

Art No : LJCC2040 (220V): 005085 LJCC2040 (380V) : 001678

www.datotech.de