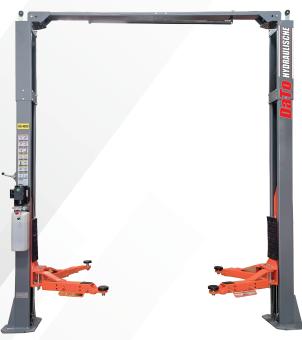

## LJCC2045 - TWO POST CLEAR FLOOR LIFT (4.5TON-MANUAL UNLOCKING)

Model No: LJCC2045

DaTo Lift has single release point operation on unlocking mechanism. This lift manufactured with high quality manufacturing standards and added with the advanced features like super symmetric arms, dual-point safety release etc. Dato lift is equipped with the self lubricating polyethylene slider.

Electro hydraulic symmetric clear floor lift built in with Automatic locking wedges is used for easy lifting cars, suvs and light trucks

## **Features**

- 1. Baseless lift allow easy access into the working area.
- 2. The same Two-stage arms about 140 mm & 110 mm provide symmetric lifting of van and off road vehicles.
- 3. Arm suitable for quick droping extensions and other lifting accessories.
- 4. Automatic arm locking during the lifting and Automatic unlocking on reaching the floor.
- 5. Dual release point unlocking operation with manual release function.
- 6. Self-controlled lowering speed.
- 7. Rubber door guards protect vehicle for door damage.