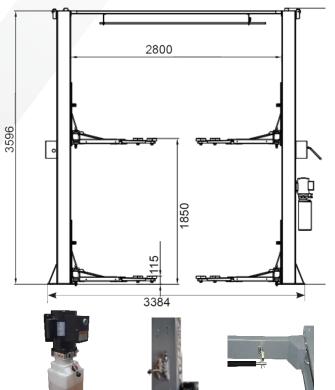

| Specification      |             |
|--------------------|-------------|
| Parameters         | LJCC 2045   |
| Power Supply       | 220/380V    |
| Motor Power        | 3 KW / 4 HP |
| Capacity           | 4.5 ton     |
| Lifting Height     | 1850 mm     |
| Pass Width         | 2800 mm     |
| Lift Height        | 3596 mm     |
| Lift Width         | 3384 mm     |
| Min Lifting Height | 115 mm      |
| Drive              | Electrical  |
|                    | Hydraulic   |