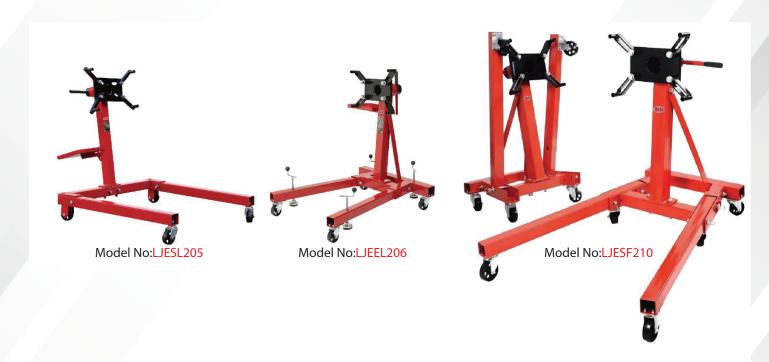

## LJESF - ENGINE STAND

DaTo LJESF engine standa are constructed with heavy duty steel, providing long term durability with an industrial luster. An extra-wide base provides maximum stability. The mounting head features (4) adjustable arms and 360-degree rotation, allowing for easy access to any part of the engine. It securely holds most foreign and domestic engine blocks.

## **Specification**

| Model:        | LJESL 205     | LJESL206      | LJESF210      |
|---------------|---------------|---------------|---------------|
| Capacity:     | 450Kg         | 600Kg         | 1000Kg        |
| Package Size: | 870x195x190mm | 900x230x195mm | 900x230x195mm |
| Gross Weight: | 23.3kg        | 29.5kg        | 33.5Kg        |
| Net Weight:   | 22.0kg        | 27.5kg        | 31.00Kg       |