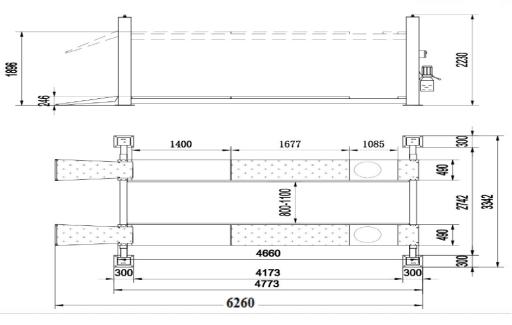

## **Specifications**

| Item                        | Parameter (LJP4104)                  |             | Parameter (LJP4105)                  |             |
|-----------------------------|--------------------------------------|-------------|--------------------------------------|-------------|
|                             | For Alignment                        | For Service | For Alignment                        | For Service |
| Drive                       | Electrical hydraulic                 |             | Electrical hydraulic                 |             |
| Max lifting weight          | 4000kg                               |             | 4500kg                               |             |
| Lifting height              | 1896mm                               | 1846mm      | 1896mm                               | 1846mm      |
| Platform initial height     | 246mm                                | 196mm       | 246mm                                | 196mm       |
| Platform lengthh            | 4660mm                               |             | 5190mm                               |             |
| Platform width              | 490mm                                |             | 490mm                                |             |
|                             | <505                                 |             | <505                                 |             |
|                             | <60s                                 |             | <60s                                 |             |
| Power supply                | 220/380V                             |             | 220/380V                             |             |
| Motor power                 | 2.2KW / 3HP                          |             | 2.2KW / 3HP                          |             |
| Overall width               | 3340mm                               |             | 3340mm                               |             |
| Overall length              | 5949mm                               | 5951mm      | 6288mm                               | 6288mm      |
| Overall weight              | 1520kg                               | 1270kg      | 1520kg                               | 1270kg      |
| Air supply                  | 4-6 kg / cm²                         |             | 4-6 kg / cm²                         |             |
| Hydraulic oil               | 18 L 20# high abrasive hydraulic oil |             | 18 L 20# high abrasive hydraulic oil |             |
| Noise level                 | <76db                                |             | <76db                                |             |
| Installation height         | Height above sea level < 1000M       |             | Height above sea level < 1000M       |             |
| Installation place          | Indoor                               |             | Indoor                               |             |
| Optional                    | Rolling Jack                         |             | Rolling Jack                         |             |
| Rolling jack lifting weight | 2000kg                               |             | 3000kg                               |             |
| Rolling jack lifting height | 375mm                                |             | 375mm                                |             |