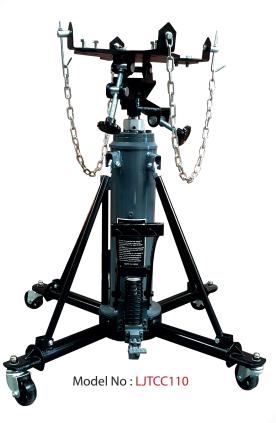

## LJTCC110 - 1TON TRANSMISSION JACK (DOUBLE PISTON)

DaTo Transmission jack is a removal hydraulic with the following advantage compact construction, light in weight, long lift range, fast in lift, agile and stable in removing, center of the load adjustable and safe and reliable etc. It can be used when assembling and dissembling the removal parts, structal part, which need lifted, descended transported, it's the ideal tool for assembling and repairing in motor repair shop, mobile garage.

## MAIN CONSTRUCTION

This jack is combined by (1)power unit (2)wheelstand unit (3)saddle unit

## Specification

| Rated capacity | Min.height of | Max.height of | N.W. | Dimensions  | Adjustable angle of | Adjustable skew |
|----------------|---------------|---------------|------|-------------|---------------------|-----------------|
| (kg)           | saddle(mm)    | saddle(mm)    | (kg) | (mm)        | saddle(°)           | of saddle(mm)   |
| 1000           | 830           | 1800          | 66   | 800X685X960 | 10                  | 25              |