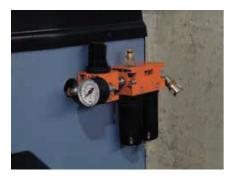

## MEBRE101 – BRAKE LINER RIVETTING MACHINE

Model No: ACMAS301

The pneumatic riveting machine MEBRE101 allows to rivet and de-rivet the brake linings on every type of brake shoe. The heavy duty steel structure gives excellent qualities of strength and rigidity at the machine, while the combined hydraulic and pneumatic acting system assures an high working force using a low quantity of compressed air which is treated by a filter lubricator group complete of pressure regulator and an easy reading manometer.

## **CONFIGURATION**

- Air pressure regulator with lubricator and manometer
- Set of extracting punches
- Set of riveting punches
- Chisel punch
- Set of counter
- Wrench set
- Instruction manual