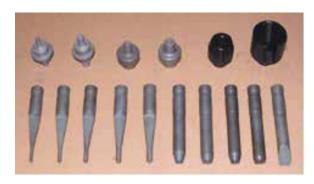

## **CONFIGURATION**

- Air pressure regulator with lubricator and manometer
- Set of extracting punches
- Set of riveting punches
- Chisel punch
- Set of counter
- Wrench set
- Instruction manual