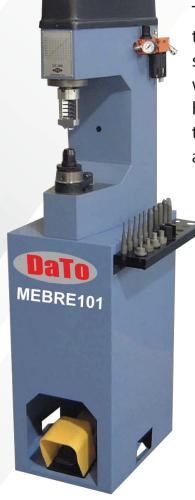

## MEBRE101 – BRAKE LINER RIVETTING MACHINE

Model No: ACMAS301

The pneumatic riveting machine MEBRE101 allows to rivet and de-rivet the brake linings on every type of brake shoe. The heavy duty steel structure gives excellent qualities of strength and rigidity at the machine, while the combined hydraulic and pneumatic acting system assures an high working force using a low quantity of compressed air which is treated by a filter lubricator group complete of pressure regulator and an easy reading manometer.

## **CONFIGURATION**

- Air pressure regulator with lubricator and manometer
- Set of extracting punches
- Set of riveting punches
- Chisel punch
- Set of counter
- Wrench set
- Instruction manual