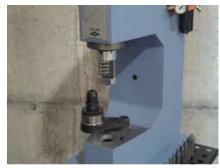

## MEBRE101 – BRAKE LINER RIVETTING MACHINE

Model No: ACMAS301

The pneumatic riveting machine MEBRE101 allows to rivet and de-rivet the brake linings on every type of brake shoe. The heavy duty steel structure gives excellent qualities of strength and rigidity at the machine, while the combined hydraulic and pneumatic acting system assures an high working force using a low quantity of compressed air which is treated by a filter lubricator group complete of pressure regulator and an easy reading manometer.