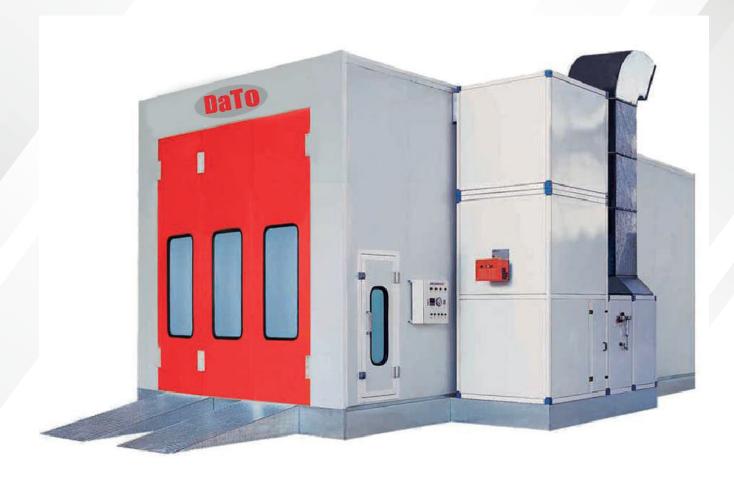

## PBBAF125 - PAINT BOOTH

"The Legendary leader of Automotive Equipments"

## Specification

| ·               |                      |            |                                                                       |
|-----------------|----------------------|------------|-----------------------------------------------------------------------|
| Product Name    |                      |            | Spray booth                                                           |
| Model No.       |                      |            | GL8 (Chínese standard)                                                |
| External Size   |                      |            | 8.7 x 5.63 x 4.23(m)                                                  |
| Internal Size   |                      |            | 8.6 x 4.0 x 3.4 (m)                                                   |
| Wall Panel      | Color                |            | White                                                                 |
|                 | material             |            | EPS, Thickness: 50mm                                                  |
|                 | Colo                 | r steel    | Thickness: 0.426mm with metal edge cover                              |
| Front Door      | Enter Size           |            | 3 x 3.35( m)                                                          |
|                 | Structure            |            | 3 folded sheet metal process without frame                            |
|                 | Color                |            | Orange                                                                |
|                 |                      |            | White (Front horizontal panel and front vertical panels)              |
| Safe Door       |                      |            | White; 1870 x 650 (mm ), 1 piece in the side wall, With pressure lock |
| Light<br>System | Top light            |            | (2) sides x (6) sets x (4) pcs, (40) W/ piece                         |
|                 | Side light           |            | No                                                                    |
| Generator       | Color                |            | White, Iron frame, powdered                                           |
|                 | Burner               |            | Italy Riello G20S                                                     |
|                 | Intake Fan           |            | ( 1 set of 11kw) with M style pre-filter                              |
|                 | exhaust fan          |            | No                                                                    |
|                 | Fan capacity         |            | (35000)/M³/h                                                          |
|                 | Duct                 |            | With 5m exhaust duct and without intake duct                          |
|                 | Chimney duct         |            | 5m straight chimney and 2 small bends                                 |
|                 | Motor Voltage        |            | 380V/50HZ/3PH (Other voltage for option, but RMB1100 added)           |
|                 | Control box          |            | Import components; Motor Y/ $\Delta$ start ; Without pressure meter   |
| Total Power     |                      |            | (13) kw                                                               |
| Basement        | Floor                |            | ( 3 )rows of veins plates, ( 2 ) rows of grids                        |
|                 | Floor filter         |            | Imported (2 rows/set)                                                 |
|                 | Ramps                |            | 2 pcs of veins plates style ramps                                     |
| Filter frame on |                      | Top filter | Imported 5 pcs/set                                                    |
| the ceiling     |                      | Structure  | Hinge installed iron welded, powdered                                 |
| Environment     | Environmental system |            | No (Active carbon system for option)                                  |
|                 |                      |            | ·                                                                     |