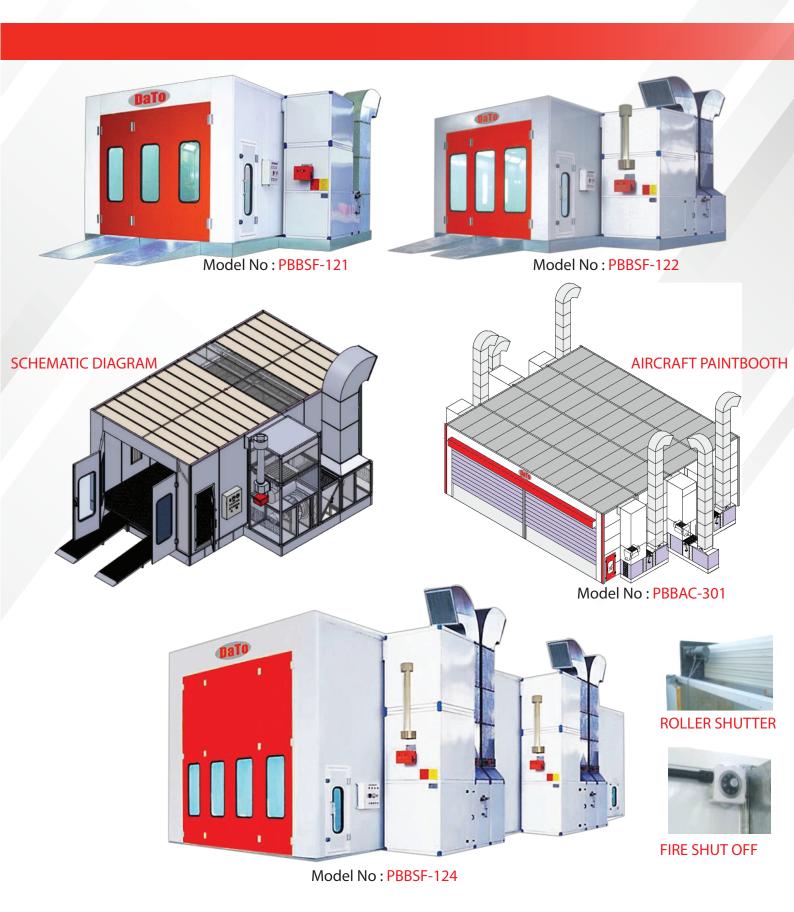

## PBBSF – SPRAY BOOTH

DaTo Paint booth is the specially designed for Professional Painting Purpose. Installed with one turbo or More speed blower motor on different Models, it delivers 19,000 m³/h to 72,000 m³/h of Air flow volume, the best optimized for high speed Glossy Painting. Installed with Italian Burner (diesel) for baking function, the quick baking function eliminates dust free paint finish. The new release of the Paint booth comes with Dual Row (Roof and Side) LED lighting, highly durable. Advancement of safety and durability has called in to add Phase Controllers in the Paint Booth. The unique design of the paint booth also provides Spare parts hanger for enabling spray painting of spare parts and dual side painting the same time.

| Parameter                   | Standard        |              | Professional   |                | Waterborne      | Heavy Duty       |
|-----------------------------|-----------------|--------------|----------------|----------------|-----------------|------------------|
|                             | PBBSF-100       | PBBSF121     | PBBSF-122      | PBBSF-123      | PBBWF-123       | PBBCF-124        |
| Overall Dimension (m)       | 7.0*5.3*3.5     | 7.0*5.3*3.5  | 7.0*5.3*3.5    | 7.0*5.3*3.5    | 7.2*5.7*3.5     | 15.2*6.6*5.0     |
| Inner Dimension (m)         | 6.9*3.9*2.7     | 6.9*3.9*2.7  | 6.9*3.9*2.7    | 6.9*3.9*2.7    | 6.9*3.9*2.7     | 15*5.0*4.4       |
| Drive Through Door          | 3.0             | 3.0          | 3.0            | 3.0            | 3.0             | 4.0              |
| Width (m)                   |                 |              |                |                |                 |                  |
| Drive Through Door          | 2.7             | 2.7          | 2.7            | 2.7            | 2.7             | 4.0              |
| Height (m)                  |                 |              |                |                |                 |                  |
| Steel Plate Thickness       | 0.326           | 0.326        | 0.326          | 0.426          | 0.426           | 0.476            |
| (mm)                        |                 |              |                |                |                 |                  |
| Filtered Area (m²)          | 20              | 20           | 20             | 20             | 20              | 49               |
| Air Flow Volume (m³/hr)     | 19000           | 21000        | 22000          | 25000          | 30000           | 72000            |
| Air Velocity in booth (m/s) | 0.25 ~ 0.35     | 0.25 ~ 0.35  | 0.25 ~ 0.35    | 0.3 ~ 0.5      | 0.3 ~ 0.5       | 0.3 ~ 0.5        |
| Ventilation times (T/hr)    | 265             | 265          | 265            | 332            | 332             | 264              |
| Working Temperature         | 60 − 80 °C      | 60 − 80 °C   | 60 − 80 °C     | 60 − 80 °C     | 60 − 80 °C      | 60 − 80 °C       |
| (°c)                        |                 |              |                |                |                 |                  |
| Oil Consumption (Kg/Set)    | 6 - 8           | 6 - 8        | 6 - 8          | 6 - 8          | 6 - 8           | 18-30            |
| Insulation Material of      | PE              | PE           | PE             | PE             | RockWool        | PE               |
| Wall Panel                  |                 |              |                |                |                 |                  |
| Power (KW)                  | 13.5            | 9            | 13.5           | 17             | 25              | 50               |
| Main Blower                 | Two Unit Intake | One Unit     | Inlet 7.5KW    | Inlet 7.5KW    | Inlet 11.0KW    | Two Unit Inlet   |
|                             | 3.0KW Standard  | Intake 7.5   | Professional   | Professional   | Professional    | 11.5 KW          |
|                             | Blower &        | KW Europe    | Blower &       | Blower &       | Blower &        | Professional     |
|                             | Exhaust One     | style        | Exhaust 5.5 kw | Exhaust 7.5 kw | Exhaust 11.0 kw | Blower & Exhaust |
|                             | Unit 4.0KW      | Professional | Professional   | Professional   | Professional    | Two Unit 11.5 kw |
|                             | Standard Blower | Blower       | Blower         | Blower         | Blower          | Professional     |
|                             |                 |              |                |                |                 | Blower           |
| Eco Friendly System         | N/A             | N/A          | Optional       | Optional       | Optional        | Optional         |
| Second Row Neither          | Equipped With   | Equipped     | Equipped With  | Equipped With  | Equipped With   | Equipped With 16 |
| Lighting                    | 6 Sets          | With 8 Sets  | 8 Sets         | 8 Sets         | 8 Sets          | Sets             |