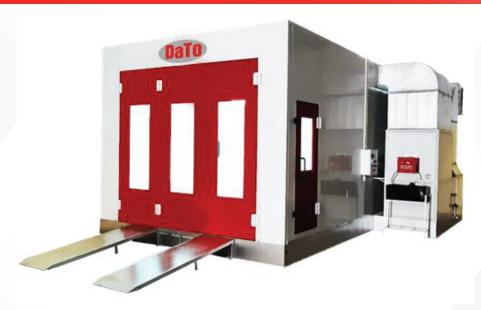

## PBBSF – SPRAY BOOTH

DaTo Paint booth is the specially designed for Professional Painting Purpose. Installed with one turbo or More speed blower motor on different Models, it delivers 19,000 m³/h to 72,000 m³/h of Air flow volume, the best optimized for high speed Glossy Painting. Installed with Italian Burner (diesel) for baking function, the quick baking function eliminates dust free paint finish. The new release of the Paint booth comes with Dual Row (Roof and Side) LED lighting, highly durable. Advancement of safety and durability has called in to add Phase Controllers in the Paint Booth. The unique design of the paint booth also provides Spare parts hanger for enabling spray painting of spare parts and dual side painting the same time.