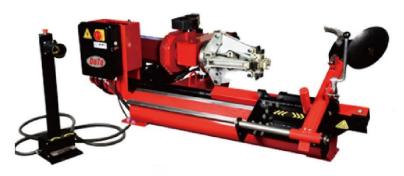

## **TCH2600 - HEAVY DUTY TIRE CHANGER**

The Heavy duty tire changer series are designed with the scope of making the tire mounting and demounting of heavy-duty vehicles to be easier and faster, it also reduces the amount of human labor required towards the same.

**TCH2600** 