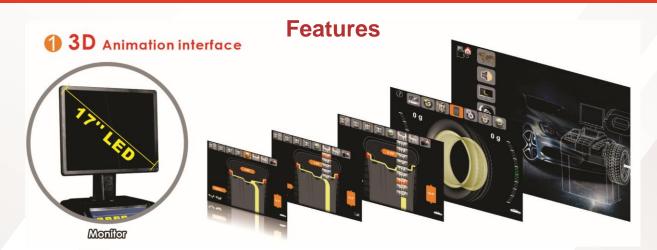

**OPT FUNCTION** 

SPLIT-WEIGHT FUNCTION

MAX.WHEEL WEIGHT

RIM WIDTH

"The Legendary leader of Automotive Equipments"

- The new patented software system.
- More user friendly interface for more simple operation.
- Easy to use buttons design with quick and understandable symbols to increase operation speed.
- Increasing precision in software utilization.
- Balancing in one operation only for those unbalanced tire in poor situation, which is a big time-saving.