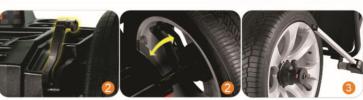

LED Lighting(optional)
LED light to illuminate the wheel barrel for clearning target the weight locations

Pneumatic Locking System(optional) Powerful and convenient

Upgraded 64-pitch gears main shaff(Standard) Ensures a much higher accuracy