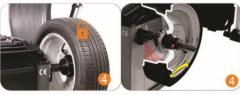

LED Lighting(optional)
LED light to illuminate the wheel barrel for clearning target the weight locations

Pneumatic Locking System(optional) Powerful and convenient

Upgraded 64-pitch gears main shaff(Standard) Ensures a much higher accuracy