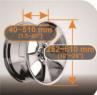

## WBL2412 - WHEEL BALANCER

More options also available:

 wheel flange for rims without centre hole

② large centering cone ex.Ø175 for **off-road** and **light trucks** 

3 4-hole adapter for passenger cars