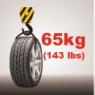

**OPT FUNCTION** 

SPLIT-WEIGHT FUNCTION

MAX.WHEEL WEIGHT

RIM WIDTH

"The Legendary leader of Automotive Equipments"

- The new patented software system.
- More user friendly interface for more simple operation.
- Easy to use buttons design with quick and understandable symbols to increase operation speed.
- Increasing precision in software utilization.
- Balancing in one operation only for those unbalanced tire in poor situation, which is a big time-saving.