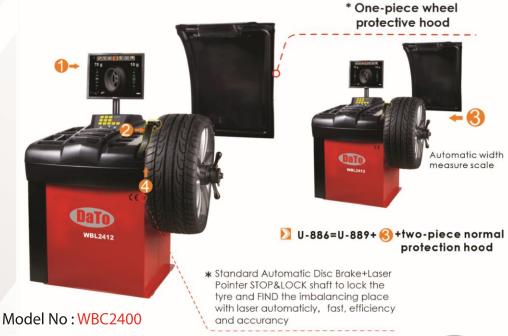

## WBL2412 - WHEEL BALANCER

More options also available:

 wheel flange for rims without centre hole

② large centering cone ex.Ø175 for **off-road** and **light trucks** 

3 4-hole adapter for passenger cars

Motorcycle adaptor

Automatic Disc Brake & Laser Pointer (Standard)

**Specifications** 

| Power supply voltage options | 110v (1ph) / 220v (1/3ph) 380v (3ph)      |
|------------------------------|-------------------------------------------|
| Motor power                  | 0.20 / 0.3 kw                             |
| Balancing speed              | 200 rpm                                   |
| Balancing accuracy           | ± 1g (± 0.04 oz)                          |
| Measuring time               | 8s                                        |
| N/G weight                   | 103 / 126 kg (227/277 lbs)                |
| Package dimension            | 1100 x 760 x 1250 mm (3.6 x 2.5 x 4.1 ft) |