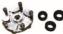

Motorcycle adaptor

Automatic Disc Brake & Laser Pointer (Standard)

**Specifications** 

| Power supply voltage options | 110v (1ph) / 220v (1/3ph) 380v (3ph)      |
|------------------------------|-------------------------------------------|
| Motor power                  | 0.20 / 0.3 kw                             |
| Balancing speed              | 200 rpm                                   |
| Balancing accuracy           | ± 1g (± 0.04 oz)                          |
| Measuring time               | 8s                                        |
| N/G weight                   | 103 / 126 kg (227/277 lbs)                |
| Package dimension            | 1100 x 760 x 1250 mm (3.6 x 2.5 x 4.1 ft) |