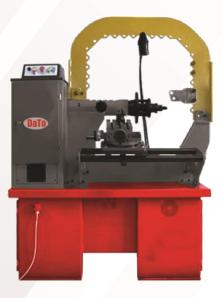

## DRS 1101 – RIM STRAIGHTENING MACHINE

Model No: DRS1101

Wheel Rim Straightening Machine for steel and aluminum wheel rims 13"-30". A wheel rim is repaired by means of a hydraulic cylinder supplied with suitable working end caps of various shapes. Fixing disc with 6 holes and centering ring provide secure rim fixing independently on rim's holes number. Quick-release hydraulic clamp holder provide fast, precise and secure rim fixing. This is an unique, unparalleled solution offered only by DaTo. Repair operations are easy and take not more than few minutes. Working end caps allow to fix a damaged wheel rim in any place of its deformation.

## The wheel rim straightening machine is equipped with:

- Working end caps of various shapes suitable for different rim deformations.
- A set of centering rings for wheel rims of different central opening diameters.
- Deformation positioning device.
- Mounting plate with adjustable set screws
- Preliminary straightening lever.