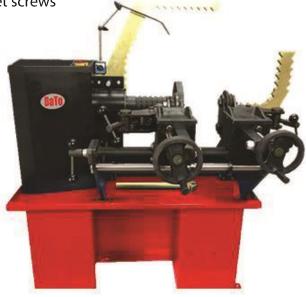

Reinforced Enlarged Frame Cylinder Holder

Adjustable lathe offset

Model No: DRS3019