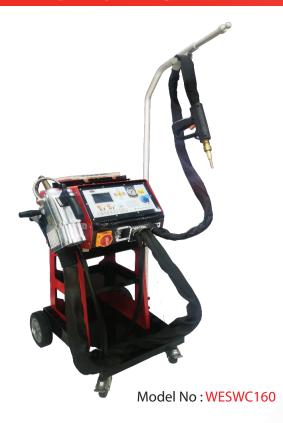

## WESWC 160 – SPOT WELDING MACHINE

WESWC160 with C-type and also X type gun is specifically designedfor meeting the high requirements of the automotive industry. It is an advanced digital spot welding machine from DaTo with industry leading technology to its credit. It also comes with special functions to test the working of the spot welding gun in the form of inbuilt self-test mode function.